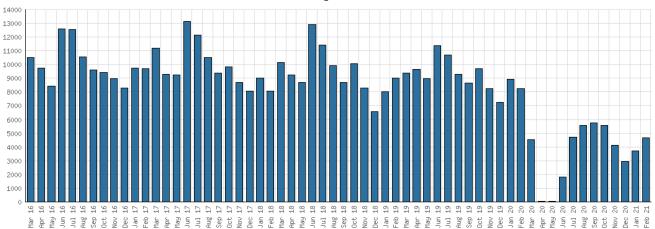

--------|------------|----------------|-------------------|--------|------|
|                               | reen space | BDL YTD   | 2020       | 2019           | 2018              | 2017   | 2016 |
| Teen Space Attendance         | 30         | 30 (-94%) | 845 (-80%) | 4,172          | 0                 | 0      | 0    |
| In-Person Reference Questions | 0          | 0         | 4 (-96%)   | 93             | 0                 | 0      | 0    |
| Reference Telephone Calls     | 0          | 0         | 0          | 0              | 0                 | 0      | 0    |
| Online Reference Questions    | 0          | 0         | 0          | 0              | 0                 | 0      | 0    |

#### District Attendance



#### District Program Attendance



#### District Physical Checkouts



#### District Digital Usage



#### District Use of Library-Provided Computers







#### Year-to-Date Materials Expenditures





#### YTD Expenditures in all Categories



### Physical Collection



### Digital Collection



### YTD Usage Breakdown of Digital Services