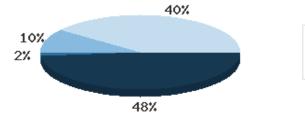

# Materials Expenditures Tracking since 2018

|                                          | BDL Monthly Total | BDL YTD             | BDL Year End (Year-over-Year Change) |                      |               |         |         |  |  |
|------------------------------------------|-------------------|---------------------|--------------------------------------|----------------------|---------------|---------|---------|--|--|
|                                          | BDL Monthly Total | BDL TID             | 2020                                 | 2019                 | 2018          | 2017    | 2016    |  |  |
| Amount Spent on Books                    | \$ 4,958.10       | \$ 11,303.87 (+5%)  | \$ 85,727.68 (+12%)                  | \$ 76,878.30 (-18%)  | \$ 93,763.50  | \$ 0.00 | \$ 0.00 |  |  |
| Amount Spent on Periodicals              | \$ 0.00           | \$ 525.21           | \$ 5,390.61 (-5%)                    | \$ 5,663.99 (-20%)   | \$ 7,085.59   | \$ 0.00 | \$ 0.00 |  |  |
| Amount Spent on Audiovisual<br>Materials | \$ 1,258.95       | \$ 2,334.88 (-11%)  | \$ 16,992.04 (+13%)                  | \$ 15,009.96 (-17%)  | \$ 17,998.47  | \$ 0.00 | \$ 0.00 |  |  |
| Amount Spent on Digital<br>Resources     | \$ 5,538.18       | \$ 9,290.18 (+173%) | \$ 31,708.66 (+12%)                  | \$ 28,412.62 (-35%)  | \$ 43,798.90  | \$ 0.00 | \$ 0.00 |  |  |
| TOTAL Spent on All Library<br>Materials  | \$ 11,755.23      | \$ 23,454.14 (+40%) | \$ 139,818.99 (+11%)                 | \$ 125,964.87 (-23%) | \$ 162,646.46 | \$ 0.00 | \$ 0.00 |  |  |