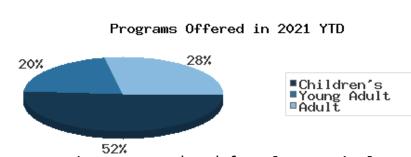

# Programs Held February 2021

|                                                                                   | PRI 14 - 14 - 7 - 1 | BDL YTD    |            | BDL Ye       | ar End (Year-over-Year | Change)      |             |
|-----------------------------------------------------------------------------------|---------------------|------------|------------|--------------|------------------------|--------------|-------------|
|                                                                                   | BDL Monthly Total   | BUL TID    | 2020       | 2019         | 2018                   | 2017         | 2016        |
| Early Childhood Literacy Programs<br>Held (Tracking since 2021)                   | 6                   | 11         | 0          | 0            | 0                      | 0            | 0           |
| Juvenile Programs Held                                                            | 23                  | 48 (-74%)  | 551 (-31%) | 804 (+10%)   | 730 (+1%)              | 720 (+19%)   | 604 (+5%)   |
| Young Adult Programs Held                                                         | 10                  | 19 (-78%)  | 138 (-55%) | 304 (-10%)   | 338 (+41%)             | 239 (+47%)   | 163 (+8%)   |
| Adult Programs Held                                                               | 19                  | 26 (-32%)  | 257 (+54%) | 167 (+23%)   | 136 (-7%)              | 146 (-34%)   | 220 (+40%)  |
| All-Ages Programs Held (Tracking since 2021)                                      | 0                   | 3          | 0          | 0            | 0                      | 0            | 0           |
| Early Childhood Literacy Summer<br>Reading Programs Held (Tracking<br>since 2021) | 0                   | 0          | 0          | 0            | 0                      | 0            | 0           |
| Juvenile Summer Reading Events<br>Held                                            | 0                   | 0          | 0          | 173 (+52%)   | 114 (+20%)             | 95 (+7%)     | 89 (+6%)    |
| Young Adult Summer Reading<br>Events Held                                         | 0                   | 0          | 0          | 61 (+24%)    | 49 (-14%)              | 57 (+97%)    | 29 (-66%)   |
| Adult Summer Reading Events<br>Held                                               | 0                   | 0          | 0          | 17 (+467%)   | 3                      | 0            | 3 (-40%)    |
| All-Ages Summer Reading<br>Programs Held (Tracking since<br>2021)                 | 0                   | 0          | 0          | 0            | 0                      | 0            | 0           |
| Computer Classes Held                                                             | 0                   | 0          | 1 (-99%)   | 81 (+305%)   | 20 (-9%)               | 22 (+57%)    | 14 (-36%)   |
| TOTAL of All Programs                                                             | 58                  | 107 (-65%) | 947 (-41%) | 1,607 (+16%) | 1,390 (+9%)            | 1,279 (+14%) | 1,122 (+4%) |