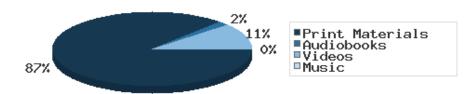

Teen Space Attendance         | 30         | 30 (-94%) | 845 (-80%) | 4,172          | 0                 | 0      | 0    |
| In-Person Reference Questions | 0          | 0         | 4 (-96%)   | 93             | 0                 | 0      | 0    |
| Reference Telephone Calls     | 0          | 0         | 0          | 0              | 0                 | 0      | 0    |
| Online Reference Questions    | 0          | 0         | 0          | 0              | 0                 | 0      | 0    |

#### District Attendance



#### District Program Attendance



#### District Physical Checkouts



#### District Digital Usage



#### District Use of Library-Provided Computers







#### Year-to-Date Materials Expenditures





#### YTD Expenditures in all Categories



### Physical Collection



### Digital Collection



### YTD Usage Breakdown of Digital Services