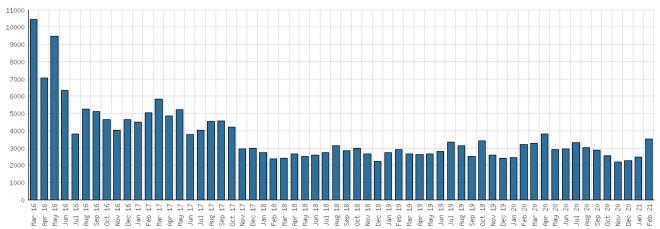

-------|-------------------|--------|------|
|                               | reen space | BDL YTD   | 2020       | 2019           | 2018              | 2017   | 2016 |
| Teen Space Attendance         | 30         | 30 (-94%) | 845 (-80%) | 4,172          | 0                 | 0      | 0    |
| In-Person Reference Questions | 0          | 0         | 4 (-96%)   | 93             | 0                 | 0      | 0    |
| Reference Telephone Calls     | 0          | 0         | 0          | 0              | 0                 | 0      | 0    |
| Online Reference Questions    | 0          | 0         | 0          | 0              | 0                 | 0      | 0    |

#### District Attendance



#### District Program Attendance



#### District Physical Checkouts



#### District Digital Usage



#### District Use of Library-Provided Computers







#### Year-to-Date Materials Expenditures





#### YTD Expenditures in all Categories



### Physical Collection



### Digital Collection



### YTD Usage Breakdown of Digital Services