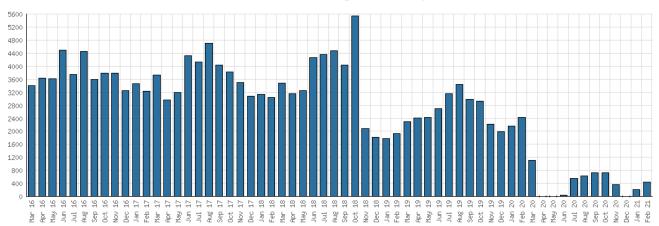

| reen space | BDL YTD   | 2020       | 2019           | 2018              | 2017   | 2016 |
| Teen Space Attendance         | 30         | 30 (-94%) | 845 (-80%) | 4,172          | 0                 | 0      | 0    |
| In-Person Reference Questions | 0          | 0         | 4 (-96%)   | 93             | 0                 | 0      | 0    |
| Reference Telephone Calls     | 0          | 0         | 0          | 0              | 0                 | 0      | 0    |
| Online Reference Questions    | 0          | 0         | 0          | 0              | 0                 | 0      | 0    |

#### District Attendance



#### District Program Attendance



#### District Physical Checkouts



#### District Digital Usage



#### District Use of Library-Provided Computers







#### Year-to-Date Materials Expenditures





#### YTD Expenditures in all Categories



### Physical Collection



### Digital Collection



### YTD Usage Breakdown of Digital Services