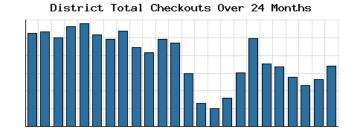

# STATISTICAL REPORT FOR FEBRUARY 2021 Prepared on March 11, 2021

### **Monthly Stats Brief Narrative**

Through February 2021, the number of patrons entering our buildings greatly decreased system-wide compared to this same time year-to-date the previous year. Combined physical and digital use of library materials greatly decreased year-to-date compared to 2020. About 5% of our registered cardholders checked out a physical item this past month,



while about 2% of registered cardholders checked out a digital item.



Digital usage has comprised about 33% of total materials use year-to-date through February 2021, and digital usage somewhat increased from this time in 2020.

In February 2021, BDL<sup>3</sup>patrons saved \$69,992.10 by checking out 6,628 physical items from the library. Our programming for all ages and our digital services further increase the library's value to the community, bringing the total estimated value to \$92,560.33.



Compared to this time year-to-date 2020, the number of programs BDL offered has greatly decreased. Attendance at programs greatly decreased over this same period.

There were a total of 126 visits to the library for curbside service. Virtual

programming was on a break from January 4 - Jan