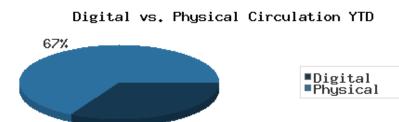

while about 2% of registered cardholders checked out a digital item.

Digital usage has comprised about 33% of total materials use year-to-date through February 2021, and digital usage somewhat increased from this time in 2020.

### Digital Collection