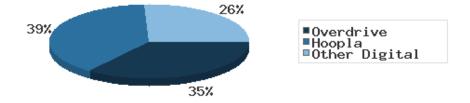

172          | 0                 | 0      | 0    |
| In-Person Reference Questions | 0          | 0         | 4 (-96%)   | 93             | 0                 | 0      | 0    |
| Reference Telephone Calls     | 0          | 0         | 0          | 0              | 0                 | 0      | 0    |
| Online Reference Questions    | 0          | 0         | 0          | 0              | 0                 | 0      | 0    |

#### District Attendance



#### District Program Attendance



#### District Physical Checkouts



#### District Digital Usage



#### District Use of Library-Provided Computers







#### Year-to-Date Materials Expenditures





#### YTD Expenditures in all Categories



### Physical Collection



### Digital Collection



### YTD Usage Breakdown of Digital Services