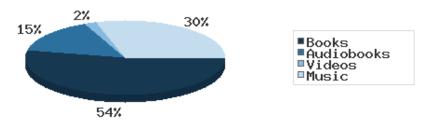

| 30         | 30 (-94%) | 845 (-80%) | 4,172          | 0                 | 0      | 0    |
| In-Person Reference Questions | 0          | 0         | 4 (-96%)   | 93             | 0                 | 0      | 0    |
| Reference Telephone Calls     | 0          | 0         | 0          | 0              | 0                 | 0      | 0    |
| Online Reference Questions    | 0          | 0         | 0          | 0              | 0                 | 0      | 0    |

#### District Attendance



#### District Program Attendance



#### District Physical Checkouts



#### District Digital Usage



#### District Use of Library-Provided Computers







#### Year-to-Date Materials Expenditures





#### YTD Expenditures in all Categories



### Physical Collection



### Digital Collection



### YTD Usage Breakdown of Digital Services