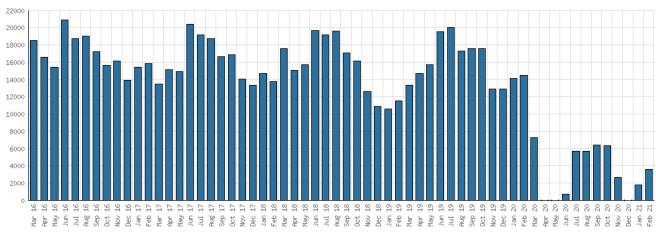

r Ch | nange) |      |
|-------------------------------|------------|-----------|------------|----------------|-------------------|--------|------|
|                               | reen space | BDL YTD   | 2020       | 2019           | 2018              | 2017   | 2016 |
| Teen Space Attendance         | 30         | 30 (-94%) | 845 (-80%) | 4,172          | 0                 | 0      | 0    |
| In-Person Reference Questions | 0          | 0         | 4 (-96%)   | 93             | 0                 | 0      | 0    |
| Reference Telephone Calls     | 0          | 0         | 0          | 0              | 0                 | 0      | 0    |
| Online Reference Questions    | 0          | 0         | 0          | 0              | 0                 | 0      | 0    |

#### District Attendance



#### District Program Attendance



#### District Physical Checkouts



#### District Digital Usage



#### District Use of Library-Provided Computers







#### Year-to-Date Materials Expenditures





#### YTD Expenditures in all Categories



### Physical Collection



### Digital Collection



### YTD Usage Breakdown of Digital Services