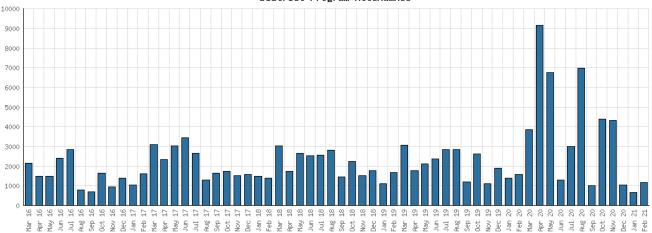

-------------------|------------|-----------|------------|----------------|-------------------|--------|------|
|                               | reen space | BDL YTD   | 2020       | 2019           | 2018              | 2017   | 2016 |
| Teen Space Attendance         | 30         | 30 (-94%) | 845 (-80%) | 4,172          | 0                 | 0      | 0    |
| In-Person Reference Questions | 0          | 0         | 4 (-96%)   | 93             | 0                 | 0      | 0    |
| Reference Telephone Calls     | 0          | 0         | 0          | 0              | 0                 | 0      | 0    |
| Online Reference Questions    | 0          | 0         | 0          | 0              | 0                 | 0      | 0    |

#### District Attendance



#### District Program Attendance



#### District Physical Checkouts



#### District Digital Usage



#### District Use of Library-Provided Computers







#### Year-to-Date Materials Expenditures





#### YTD Expenditures in all Categories



### Physical Collection



### Digital Collection



### YTD Usage Breakdown of Digital Services